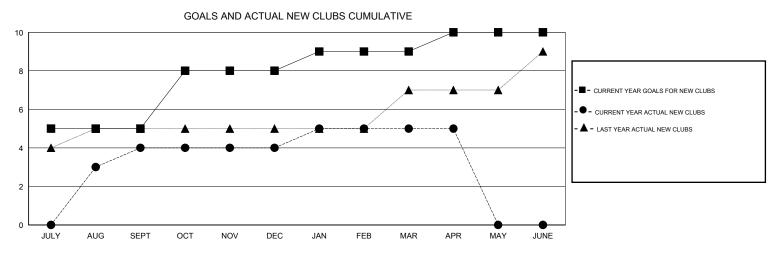

## **M NAGARAJAN** GMT:

| LOCATION | INDIA |
|----------|-------|
|----------|-------|

 $\mathsf{GMT} \; \mathsf{CA} \; \mathbf{6}$ Clubs Members RESULTS FOR 2013-2014 RESULTS FOR 2013-2014 NEW CLUB ACTUAL NEW ACTUAL ACTUAL NET NEW MEMBER ACTUAL TOTAL ACTUAL ACTUAL NET QUARTER QUARTER GOAL CLUBS DROPPED GAIN/ GOAL MEMBERS DROPPED GAIN/ CLUBS LOSS MEMBERS LOSS ADDED 5 4 0 4 300 375 126 249 JULY/AUG/SEPT JULY/AUG/SEPT 3 0 0 0 140 183 103 80 OCT/NOV/DEC OCT/NOV/DEC 0 40 751 68 683 1 1 1 JAN/FEB/MAR JAN/FEB/MAR 1 0 0 0 20 43 48 -5 APR/MAY/JUNE APR/MAY/JUNE