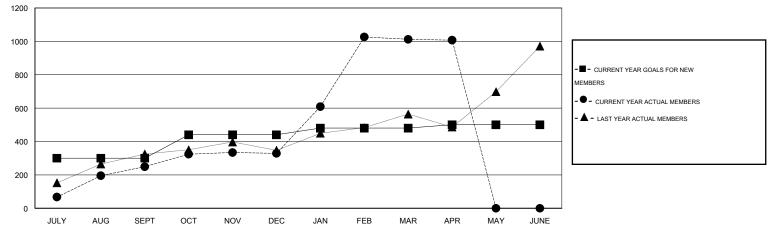

## **M NAGARAJAN** GMT:

| LOCATION | INDIA |
|----------|-------|
|----------|-------|

 $\mathsf{GMT} \; \mathsf{CA} \; \mathbf{6}$ Clubs Members RESULTS FOR 2013-2014 RESULTS FOR 2013-2014 NEW CLUB ACTUAL NEW ACTUAL ACTUAL NET NEW MEMBER ACTUAL TOTAL ACTUAL ACTUAL NET QUARTER QUARTER GOAL CLUBS DROPPED GAIN/ GOAL MEMBERS DROPPED GAIN/ CLUBS LOSS MEMBERS LOSS ADDED 5 4 0 4 300 375 126 249 JULY/AUG/SEPT JULY/AUG/SEPT 3 0 0 0 140 183 103 80 OCT/NOV/DEC OCT/NOV/DEC 0 40 751 68 683 1 1 1 JAN/FEB/MAR JAN/FEB/MAR 1 0 0 0 20 43 48 -5 APR/MAY/JUNE APR/MAY/JUNE